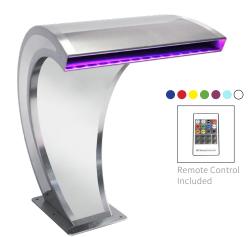

## REF. **106CR**

Waterfall with chromoteraphy in stainless steel AISI 316L (Marine quality). Polish or satin finish.

Included (6 units)

Remote

RGB CONTROLLER

Connect the black and red cables to RGB controller.

RGB