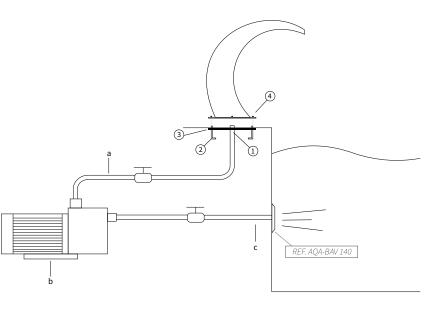

## **MOUNTING SYSTEM**

- 1) Connect the water intake to the support with 2" female fitting.
- 2) Fix the earth connection to the support.
- 3) Embed the support to get the platen at ground level.
- 4) Fix the waterfall with the nuts.
  - a) Impulsion tube 2" (Ø63mm).
- b) Self-priming pump:
  - 106CR (300) 1hp 17,3m<sup>3</sup>/h (Ref. AQA-B17).
  - 106CR (500) 1,5hp 21,5m<sup>3</sup>/h (Ref. AQA-B21).
  - 106CR (700) 2hp 26,6m³/h (Ref. AQA-B26).
  - 106CR (1000) 3hp 38,8m<sup>3</sup>/h (Ref. AQA-B38).
- c) Suction tube 2" (Ø63mm).

\*Pneumatic or electric button to be defined in work.