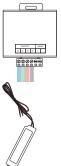

## REF. **106CR**

Waterfall with chromoteraphy in stainless steel AISI 316L (Marine quality). Polish or satin finish.

Included (6 units)

Remote

RGB CONTROLLER

Connect the black and red cables to RGB controller.

RGB

## WATERPROOF BOX FOR CONNECTION (CONTAINS TRANSFORMER AND RGB CONTROLLER)

LENGHT/WIDTH/HIGH: 12x16x8cm - Put the transformer inside the connection box and install a minimum 1/2 meter to two of the waterfall.