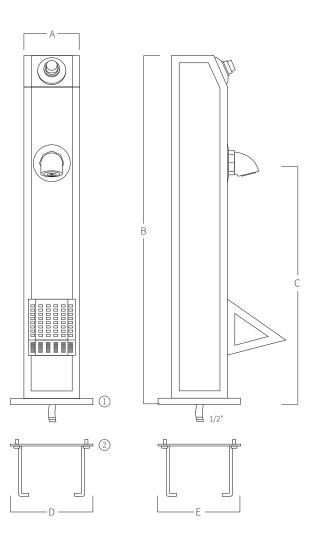

## REF. 118

Foot cleaner in stainless steel AISI 316L (Marine quality). Satin finish.

Nuts included Fix tap (4 units)

Earth connection

| E           | D                 | С            | В            | Α            |  |
|-------------|-------------------|--------------|--------------|--------------|--|
| 220<br>08,6 | 220<br>08,66      | 650<br>25,59 | 940<br>37,01 | 150<br>05,91 |  |
|             | Measure<br>Measur |              |              |              |  |

- 1 Trim.
- ② Support to embed at ground level.

## **MOUNTING SYSTEM**

- 1) The platen has to be at the ground level.
- 2) Fix the earth connection to the support.
- 3) The central opening is for the water intake  $\mbox{with } 1/2\mbox{" female fitting}.$
- 4) Fix the foot cleaner with nuts (4 units).
  - a) 1 connection 1/2" female fitting.