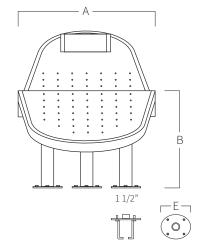

## **MOUNTING SYSTEM**

- 1) Connect the air intake to the support.
- 2) Fix the earth connection.
- Embed the support to get the platen to remain at ground level.
- 4) Fix the lounger to the support with the nuts (included).
- 5) Fix the other two legs to the ground level with plugs and screws (not included).
  - a) Tube Ø75mm.
  - b) Blower pump:
    - 120.2: 1,1kw 210m³/h (Ref. AQA-S1100-210).
- c) Connexion tube 1 1/2".
- \*Pneumatic or electric button to be defined in work.