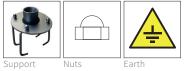

## **MOUNTING SYSTEM**

- 1) Connect the air intake to the support.
- 2) Fix the earth connection.
- Embed the support to get the platen to remain at ground level.
- 4) Fix the lounger to the support with the nuts (included).
- 5) Fix the other two legs to the ground level with plugs and screws (not included).
  - a) Tube Ø75mm.
  - b) Blower pump:
    - 120.2: 1,1kw 210m³/h (Ref. AQA-S1100-210).
- c) Connexion tube 1 1/2".
- \*Pneumatic or electric button to be defined in work.