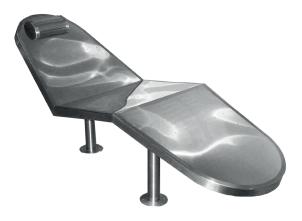

## REF. **120.2**

Hydromassage lounger in stainless steel AISI 316L (Marine quality). Polish finish.

Included Included

Earth Connection

Pressure regulation key.

## **MOUNTING SYSTEM**

- 1) Connect the air intake to the support.
- 2) Fix the earth connection.
- Embed the support to get the platen to remain at ground level.
- 4) Fix the lounger to the support with the nuts (included).
- 5) Fix the other two legs to the ground level with plugs and screws (not included).
  - a) Tube Ø75mm.
  - b) Blower pump:
    - 120.2: 1,1kw 210m³/h (Ref. AQA-S1100-210).
- c) Connexion tube 1 1/2".
- \*Pneumatic or electric button to be defined in work.