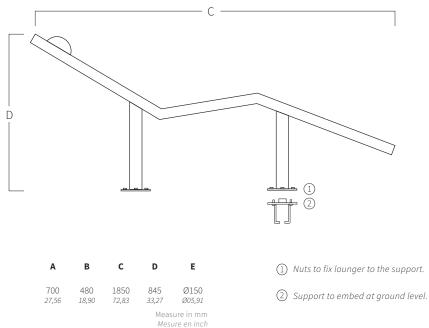

## **MOUNTING SYSTEM**

- 1) Connect the air intake to the support.
- 2) Fix the earth connection.
- Embed the support to get the platen to remain at ground level.
- 4) Fix the lounger to the support with the nuts (included).
- 5) Fix the other two legs to the ground level with plugs and screws (not included).
  - a) Tube Ø75mm.
  - b) Blower pump:
    - 120.2: 1,1kw 210m³/h (Ref. AQA-S1100-210).
- c) Connexion tube 1 1/2".
- \*Pneumatic or electric button to be defined in work.