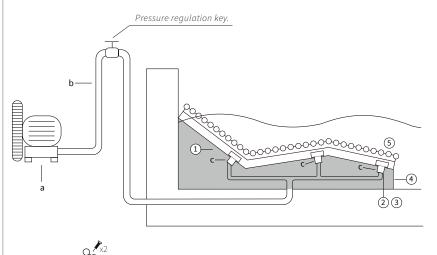

## **MOUNTING SYSTEM**

- 1) Disassembly the tubular structure of the main structure of the bed (10 screws allen M8).
- 2) Connect the three 1 1/2" female fitting to the air intake.
- 3) Fix the earth connection.
- 4) Embed the main structure to the wall designed to be that.
- 5) Reassembling the tubular structure above the main structure.
  - a) Blower pump: 120.3: 1,1kw - 210 m³/h (Ref. AQA-S110-210).
  - b) Tube Ø75mm.
  - c) Connection 1 1/2" female fitting.

\*Pneumatic or electric button to be defined in work.