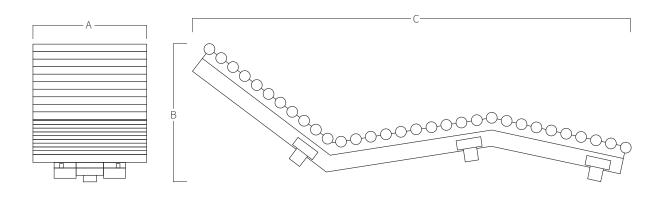

## REF. 120.3

Hydromassage lounger in stainless steel AISI 316L (Marine quality). Polish finish.

Earth Connection

**A B C** 

470 1685 18,50 66,34

Measure in mm Mesure in inch