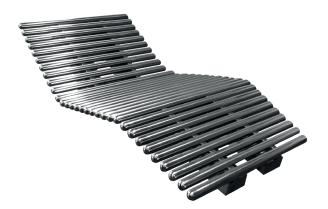

## REF. 120.3

Hydromassage lounger in stainless steel AISI 316L (Marine quality). Polish finish.

Earth Connection

**A B C** 

470 1685 18,50 66,34

Measure in mm Mesure in inch

## **MOUNTING SYSTEM**

- 1) Disassembly the tubular structure of the main structure of the bed (10 screws allen M8).
- 2) Connect the three 1 1/2" female fitting to the air intake.
- 3) Fix the earth connection.
- 4) Embed the main structure to the wall designed to be that.
- 5) Reassembling the tubular structure above the main structure.
  - a) Blower pump: 120.3: 1,1kw - 210 m³/h (Ref. AQA-S110-210).
  - b) Tube Ø75mm.
  - c) Connection 1 1/2" female fitting.