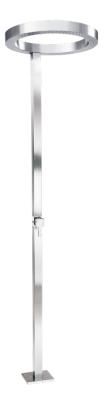

## REF. **89C**

Shower in stainless steel AISI 316L (Marine quality). Satin finish.

Fix tap

Connection

| Α              | В             | С           | D             | E            |
|----------------|---------------|-------------|---------------|--------------|
| Ø500<br>Ø19,69 | 2110<br>83,07 | 50<br>01,97 | 175<br>06,89  | 150<br>05,91 |
|                |               |             | Measure in mm |              |

- ① Trim.
- ② Support to embed at ground level.