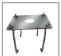

## **MOUNTING SYSTEM**

- 1) The platen has to be at the ground level.
- 2) Fix the earth connection to the support.
- 3) The central opening is for the water connection with 1/2" female fitting.
- 4) Fix the shower with nuts (4 units).
  - a) 2 connection 1/2" female fitting.