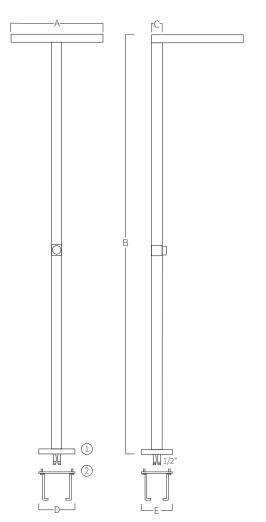

## REF. **89C**

Shower in stainless steel AISI 316L (Marine quality). Satin finish.

Fix tap

Connection

| Α              | В             | С           | D             | E            |
|----------------|---------------|-------------|---------------|--------------|
| Ø500<br>Ø19,69 | 2110<br>83,07 | 50<br>01,97 | 175<br>06,89  | 150<br>05,91 |
|                |               |             | Measure in mm |              |

- ① Trim.
- ② Support to embed at ground level.