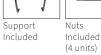

## **MOUNTING SYSTEM**

- 1) The platen has to be at the ground level.
- 2) Fix the earth connection to the support.
- 3) The central opening is for the water connection with 1/2" female fitting.
- 4) Fix the shower with nuts (4 units).
  - a) 2 connection 1/2" female fitting.