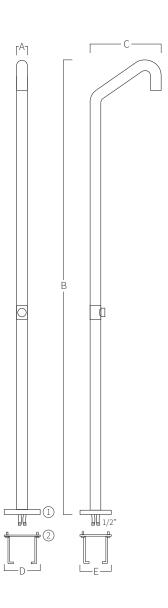

## **REF. 93**

Shower in stainless steel AISI 316L (Marine quality). Satin finish.

Nuts Included (4 units)

Pressure Recommended Fix tap

| Earth      |
|------------|
| Connection |

| Α                  | В             | С            | D                                | E            |
|--------------------|---------------|--------------|----------------------------------|--------------|
| 50<br><i>01,97</i> | 2250<br>88,58 | 350<br>13,78 | 175<br>06,89                     | 150<br>05,91 |
|                    |               |              | Measure in mm<br>Measure in inch |              |

- ① Trim.
- ② Support to embed at ground level.

## **MOUNTING SYSTEM**

- 1) The platen has to be at the ground level.
- 2) Fix the earth connection to the support.
- 3) The central opening is for the water connection with 1/2" female fitting.
- 4) Fix the shower with nuts (4 units).
  - a) 2 connection 1/2" female fitting.