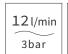

## **REF. 93**

Shower in stainless steel AISI 316L (Marine quality). Satin finish.

Nuts Included (4 units)

Pressure Recommended Fix tap

| Earth      |
|------------|
| Connection |

| Α                  | В             | С            | D                                | E            |
|--------------------|---------------|--------------|----------------------------------|--------------|
| 50<br><i>01,97</i> | 2250<br>88,58 | 350<br>13,78 | 175<br>06,89                     | 150<br>05,91 |
|                    |               |              | Measure in mm<br>Measure in inch |              |