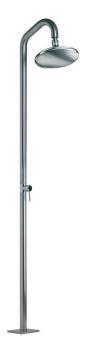

## **REF. 93**

Shower in stainless steel AISI 316L (Marine quality). Satin finish.

Nuts Included (4 units)

Pressure Recommended Fix tap

| Earth      |
|------------|
| Connection |

| Α                  | В             | С            | D                                | E            |
|--------------------|---------------|--------------|----------------------------------|--------------|
| 50<br><i>01,97</i> | 2250<br>88,58 | 350<br>13,78 | 175<br>06,89                     | 150<br>05,91 |
|                    |               |              | Measure in mm<br>Measure in inch |              |