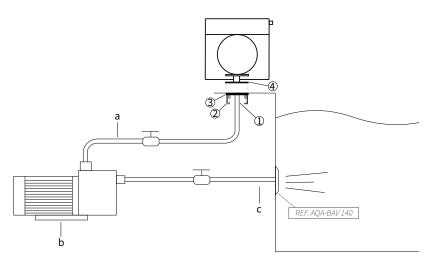

## **MOUNTING SYSTEM**

- 1) Connect the water intake to the support with
  - 1 1/2" female fitting.
- 2) Fix the earth connection to the support.
- 3) Embed the support to get the platen at ground level.
- 4) Put the gaskets and fix the structure with screws (included).
  - a) Impulsion tube (Ø50mm).
  - b) Self-priming pump:
    - 9: 1,5hp 21,5m³/h (Ref. AQA-B21).
  - c) Suction tube 2" (Ø63mm).