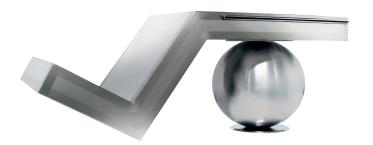

## REF.9

Waterfall in stainless steel AISI 316L (Marine quality). Polished finish.

Included

Screws Included

Earth Connection

1030 360 Ø180 500 385

Measure in mm