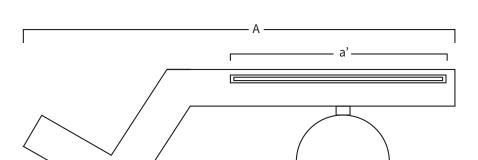

## REF.9

Waterfall in stainless steel AISI 316L (Marine quality). Polished finish.

Included

Screws Included

Earth Connection

1030 360 Ø180 500 385

Measure in mm