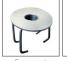

## **MOUNTING SYSTEM**

- 1) Connect the water intake to the support with
  - 1 1/2" female fitting.
- 2) Fix the earth connection to the support.
- 3) Embed the support to get the platen at ground level.
- 4) Put the gaskets and fix the structure with screws (included).
  - a) Impulsion tube (Ø50mm).
  - b) Self-priming pump:
    - 9: 1,5hp 21,5m³/h (Ref. AQA-B21).
  - c) Suction tube 2" (Ø63mm).