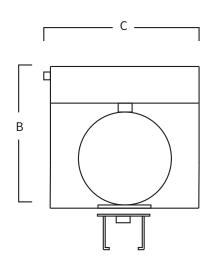

## REF.9

Waterfall in stainless steel AISI 316L (Marine quality). Polished finish.

Included

Screws Included

Earth Connection

1030 360 Ø180 500 385

Measure in mm