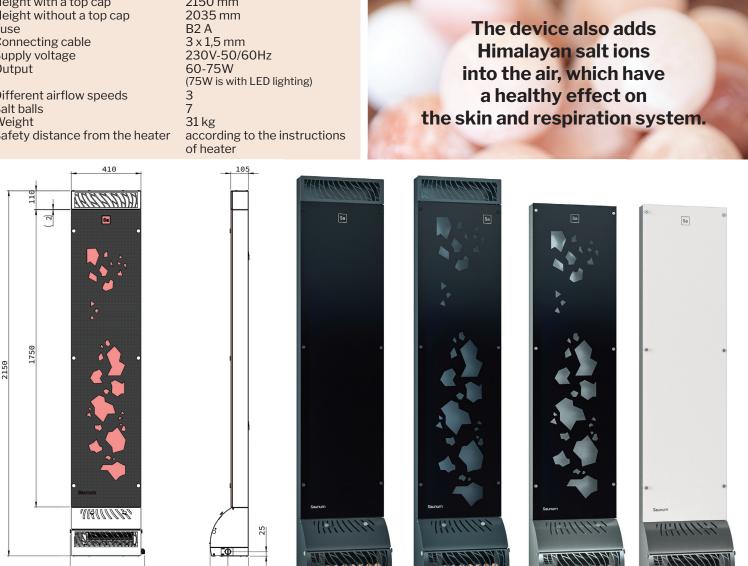

Height with a top cap Height without a top cap Fuse Connecting cable Supply voltage Output

Different airflow speeds Salt balls Weight Safety distance from the heater 2150 mm

## What changes?

- · The steam is longer and softer for the whole body
- Active sweating is increased
- · The sauna session is longer
- A sauna session has a stimulating effect

Body colors: anthracite gray, stainless steel Glass colors: white, black, boulders