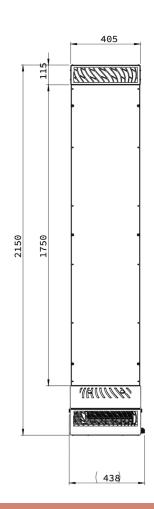

Height with a top cap Height without a top cap Fuse Connecting cable Supply voltage Output Different airflow speeds

Different airflow speeds
Salt balls
Weight

Safety distance from the heater

2150 mm 2035 mm B2 A 3 x 1,5 mm 230V-50/60Hz 60W 3

20 kg according to the instructions of heater