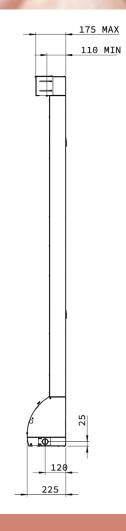

## Saunum Base S Solution

**Saunum Base S Solution** is indoor climate device for saunas that equalizes the room temperature. The device is designed in addition to a wood or electric heater. Base S device is integrable (it is installed behind the board).

Height with a top cap Height without a top cap Fuse Connecting cable Supply voltage Output Different airflow speeds

Different airflow speeds
Salt balls
Weight

Safety distance from the heater

2150 mm 2035 mm B2 A 3 x 1,5 mm 230V-50/60Hz 60W 3