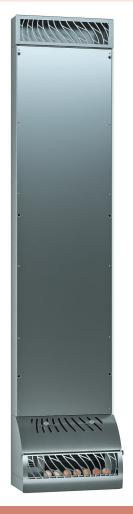

## Saunum Base S Solution

**Saunum Base S Solution** is indoor climate device for saunas that equalizes the room temperature. The device is designed in addition to a wood or electric heater. Base S device is integrable (it is installed behind the board).

## How it works?

An indoor climate device mixes the steam from upper levels and cold air from the lower levels. The air layers and steam are mixed inside the device and a smooth airsteam mixture comes out of the device that ensures a more even temperature throughout the sauna room.