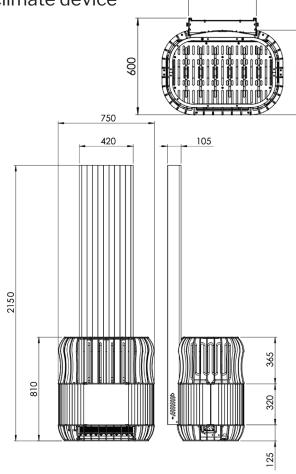

Power
Size of sauna
Amount of stones
Size of stones
Height
Depth
Width
Different airflow speeds
Weight
Safety distance from the heater

12/15/18/23 kW 14-40 m<sup>3</sup> 200-220 kg 5-10 cm 2150-2350 mm 600 mm 750 mm 3 86 kg 250 mm on the sides,

250 mm on the front