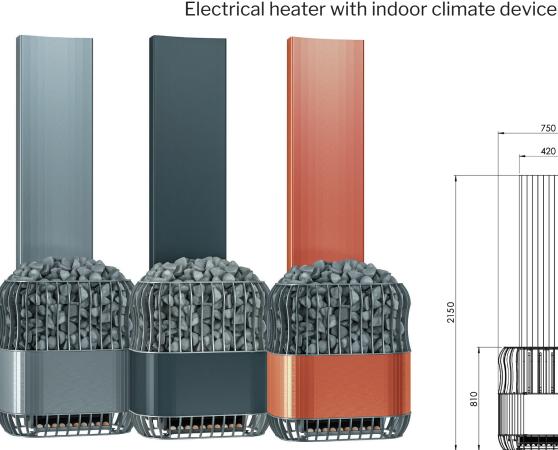

## Saunum Professional Series

**Saunum Professional Series** is a two-in-one solution – a working combination of indoor climate device and an electric heater. This solution has been especially designed for SPAs, public and larger saunas.

Power
Size of sauna
Amount of stones
Size of stones
Height
Depth
Width
Different airflow speeds
Weight
Safety distance from the heater

12/15/18/23 kW 14-40 m<sup>3</sup> 200-220 kg 5-10 cm 2150-2350 mm 600 mm 750 mm 3 86 kg 250 mm on the sides,